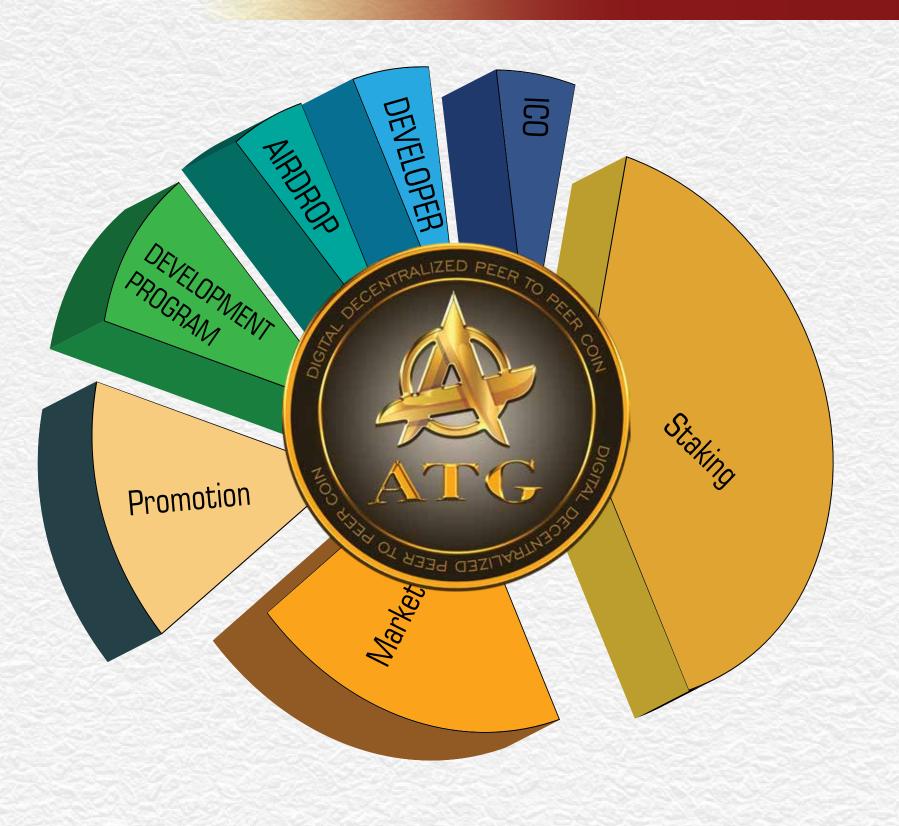

### Total Supply: 5 Cr

| 1- ICO                 | 5%         |
|------------------------|------------|
| 2- Staking             | <b>50%</b> |
| 3- Marketing           | <b>15%</b> |
| 4- Promotion           | 15%        |
| 5- Development Program | 5%         |
| 6- Airdrop             | 5%         |
| 7- Developer           | 5%         |

## Coin Distribution