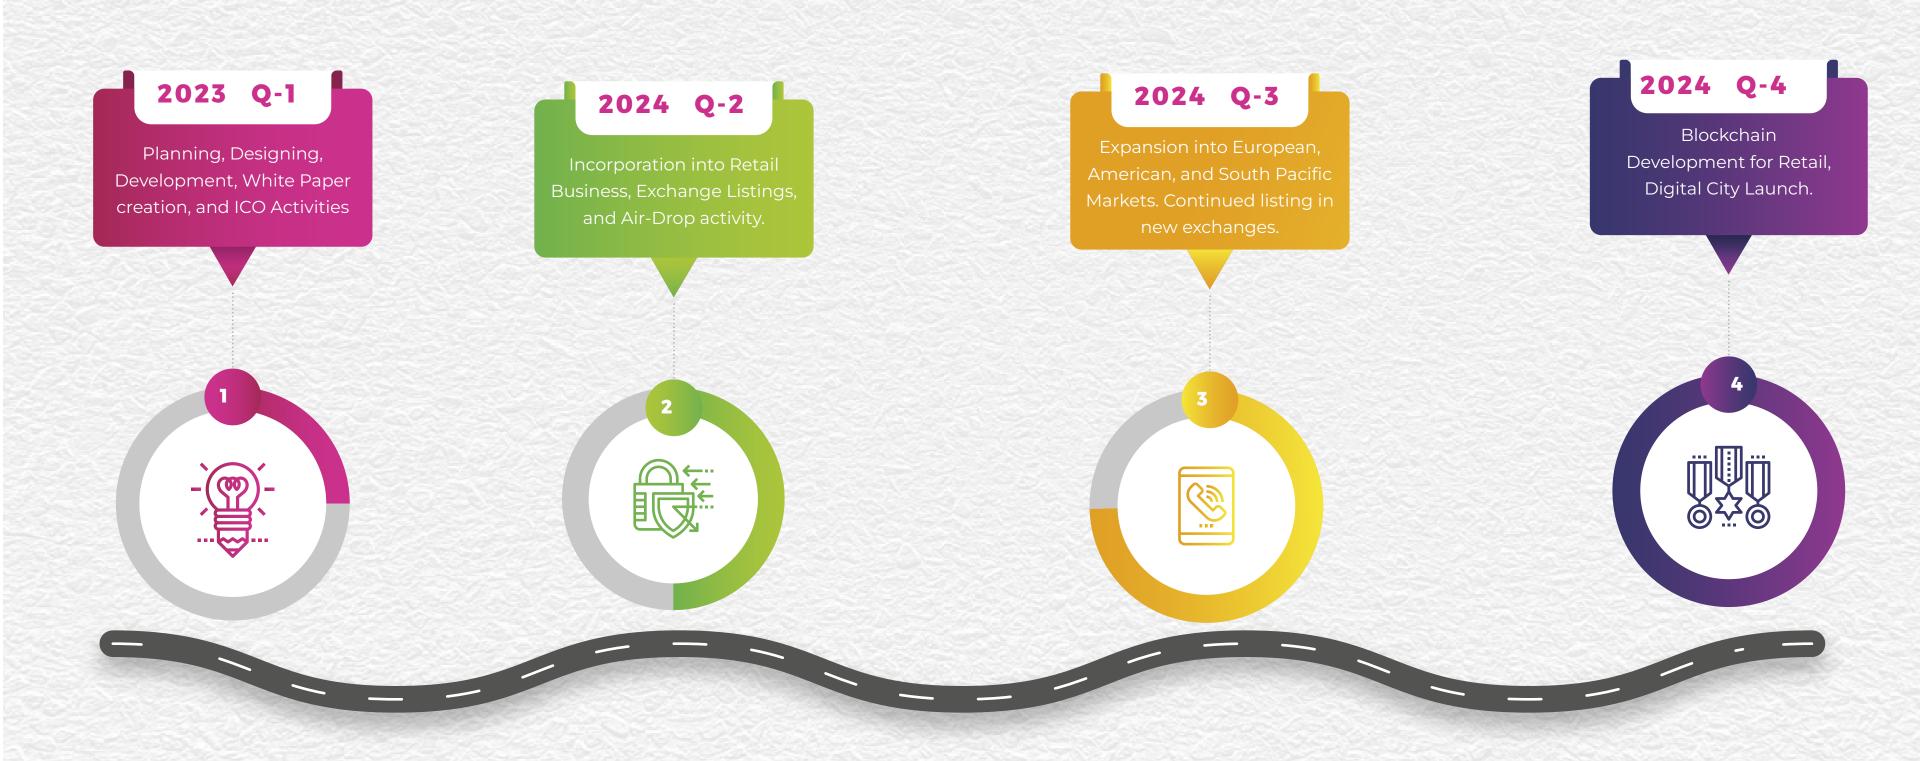

y |
|-----------------------|--------------|
| Capped Supply?        | Yes          |
| Supply Cap            | 1,00,00,000  |
| Token Name            | ATG Coin     |
| Token Symbol          | BMT          |



#### Launch

Launch Style - Fair Launch

#### **Launch Details:**

Providing liquidity on Curve to receive coin, which represents a basket of ATG Coin yield-optimized ATG Coin, which can then be staked.



### Total Supply: 5 Cr

| 1- ICO                 | 5%         |
|------------------------|------------|
| 2- Staking             | <b>50%</b> |
| 3- Marketing           | <b>15%</b> |
| 4- Promotion           | 15%        |
| 5- Development Program | 5%         |
| 6- Airdrop             | 5%         |
| 7- Developer           | 5%         |

## Coin Distribution



### Roadmap



### Why Us

- We are doing it right.
- We are committed to our stakeholders.
- **ATG** Coin promisses to be fail in its Trade.
- We value our customers and Investors.



ATG Coin team ensures all trades are governed by legal boundaries under specific jurisdictions. At no point does ATG Coin claims to a parallel currency or any form of financial securities under any financial institution.

ATG Coin will act as a digital peer to peer token for private and trade usage as desired by its individual stakeholders.